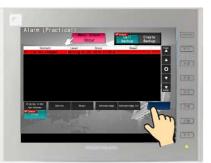

1. Confirming maintenance procedure by instructional video.

(The example of procedure) Touch "Video Player" in system menu and select the file.

2. The video player is displayed on the screen and plays the video.

#### Concerning control buttons on the video player

It is possible to control the video with buttons such as pause, fast-forward and rewind on the unit.