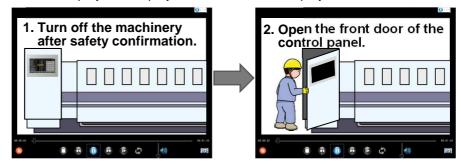

# With video player function....

1. Confirming the details of occurring error.

1. Confirming maintenance procedure by instructional video.

(The example of procedure) Touch "Video Player" in system menu and select the file.

2. The video player is displayed on the screen and plays the video.