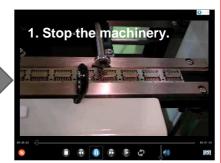

1. Confirming maintenance procedure by instructional video.

(The example of procedure) Touch "Video Player" in system menu and select the file.

2. The video player is displayed on the screen and plays the video.

#### Point 1

It is easy to perform the task by confirming the procedure visually!