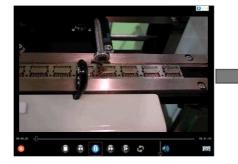

### **Maintenance of machinery**

Operators can perform easy tasks such as part replacement without the support of the engineer by playing the instructional video about the maintenance procedure.

Coming of time for part replacement

1. Confirming maintenance procedure by instructional video.

(The example of procedure) Touch "Video Player" in system menu and select the file.

2. The video player is displayed on the screen and plays the video.