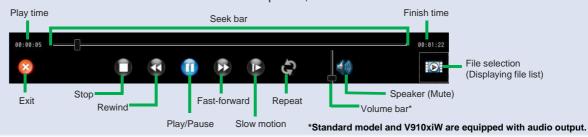

#### Concerning control buttons on the video player

It is possible to control the video with buttons such as pause, fast-forward and rewind on the unit.

#### Point 1

It is easy to perform the task by confirming the procedure visually!

#### Point 2

It is possible to confirm the content of the video properly at operator pace by control button such as slow motion and rewind.

For the detailed settings and how to play the video, please refer to "V9 series reference manual (2)".