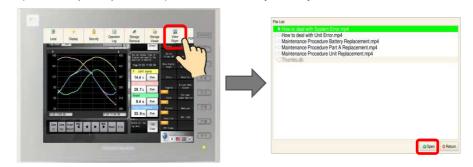

1. Confirming maintenance procedure by instructional video.

(The example of procedure) Touch "Video Player" in system menu and select the file.

2. The video player is displayed on the screen and plays the video.