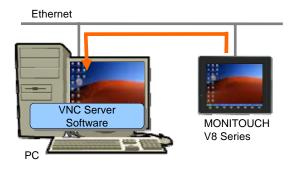

#### [Remote Desktop Example]

Supported Models

V815iX,V812iS,V810iS,V810iT, V810iC,V808iS,V808iC, V808iCH,V806iT,V806iC

- Not supported with V806iM. Supported with 32Kcolors or more and analog system
- Each PC connecting to a MONITOUCH V8 Series needs one license. (Model: V-RemoteDT)

#### -VNC Server Software

- Remote Desktop is an application that gives you the ability to see PC images on MONITOUCH with downloaded VNC remotely through Ethernet.
- It is necessary to install VNC Server Software in a PC.