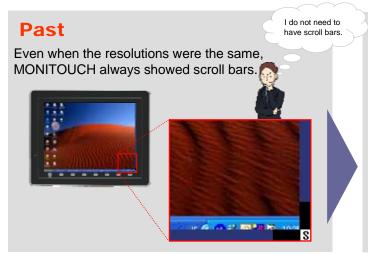

## Show/hide Scroll Bars

If the resolutions of PC and MONITOUCH are the same, scroll bars are not automatically displayed.

#### **Present**

When the display is the same or has been automatically resized to fit, scroll bars are not automatically displayed.

All brand names and product names in above are trademarks or registered trademarks of their respective companies.