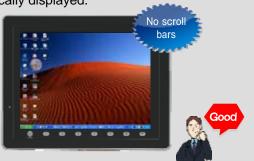

## Show/hide Scroll Bars

If the resolutions of PC and MONITOUCH are the same, scroll bars are not automatically displayed.

#### **Present**

When the display is the same or has been automatically resized to fit, scroll bars are not automatically displayed.

All brand names and product names in above are trademarks or registered trademarks of their respective companies.