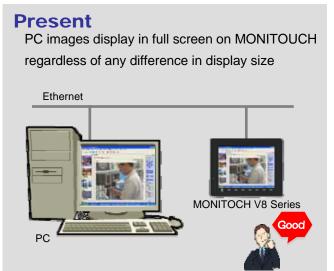

## Displaying PC Screens in full screen (Reduced Size Display)

In the case that PC resolution differs from the size of MONITOUCH resolution, MONITOUCH automatically controls the size gap, and displays the full screen of the PC display on MONITOUCH.

Example: In the case PC is 1024 x 768 dots and MONITOUCH is 800 x 600 dots.

**Function** 