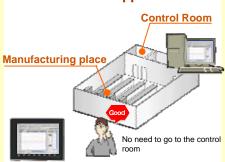

#### - Production Terminal

In manufacturing facilities where it is hard to place PC, it is possible to display information on MONITOUCH instead.

#### - PC-dedicated Application

Various production information of a central PC in a control room is able to be seen on MONITOUCH.