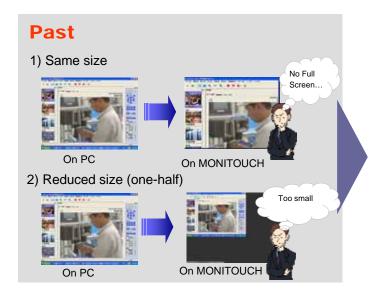

## Displaying PC Screens in full screen (Reduced Size Display)

In the case that PC resolution differs from the size of MONITOUCH resolution, MONITOUCH automatically controls the size gap, and displays the full screen of the PC display on MONITOUCH.

Example: In the case PC is 1024 x 768 dots and MONITOUCH is 800 x 600 dots.

**Function** 