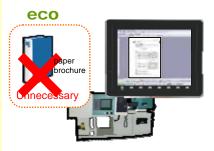

#### - Manual Display

In the case of system error, the ability to display PC images offers digitally integrated manuals.