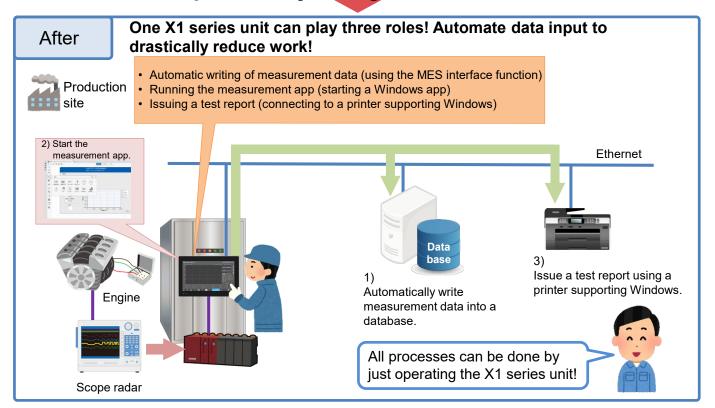

# <Proposal for Work Reduction> Automation of Data Input by Introducing the X1 Series