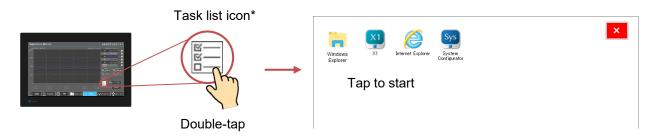

#### Switching between apps

Show a list of currently running apps by tapping the task list icon and select the app to switch to.

\* Specify whether to show or hide the task list icon using System Configurator. For details, refer to the X1 Series Hardware Specifications.