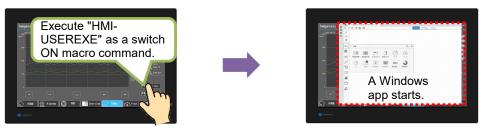

#### Convenient X1 series functions: Starting and tiling apps and switching between apps

#### Starting an app

Use the "HMI-USEREXE" macro command.

\* For information on macro commands, refer to the X1 Series Reference Manual 2 or the V9 Series Macro Reference Manual.