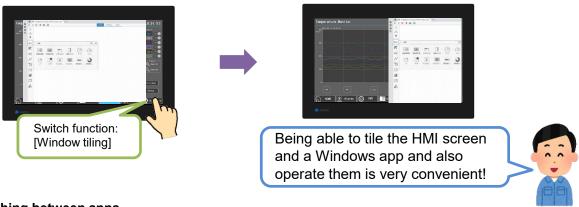

#### Convenient X1 series functions: Starting and tiling apps and switching between apps

#### Tiling app windows

App windows can be tiled by pressing a switch with the [Function] set to [Window tiling].