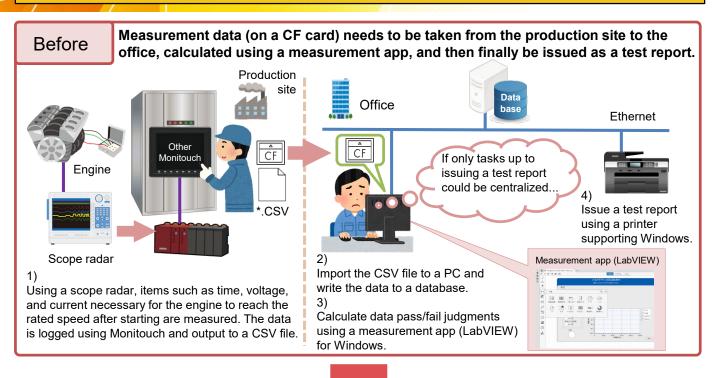

# <Proposal for Work Reduction> Automation of Data Input by Introducing the X1 Series