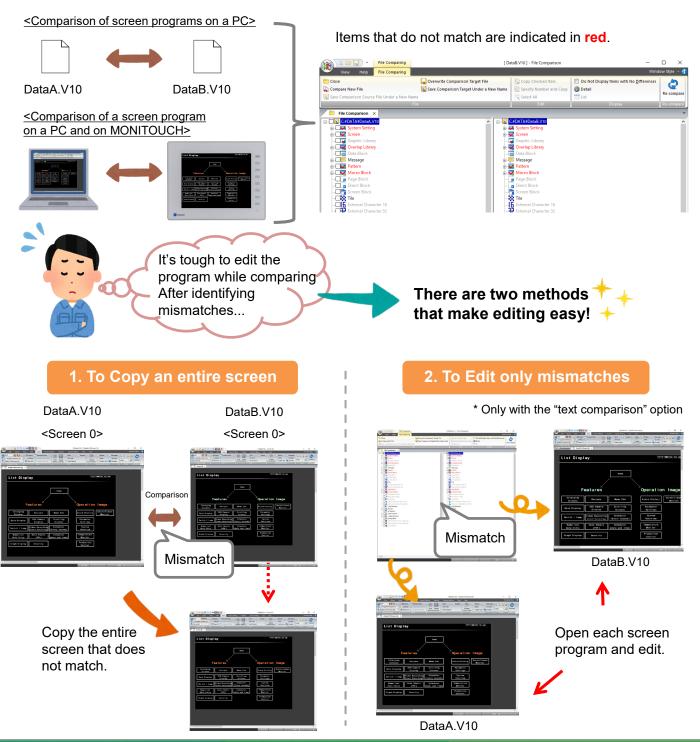

# Things that can be done by direct editing of the comparison source and target V6.2.0.0 and after

that not only compares data but makes editing easier!