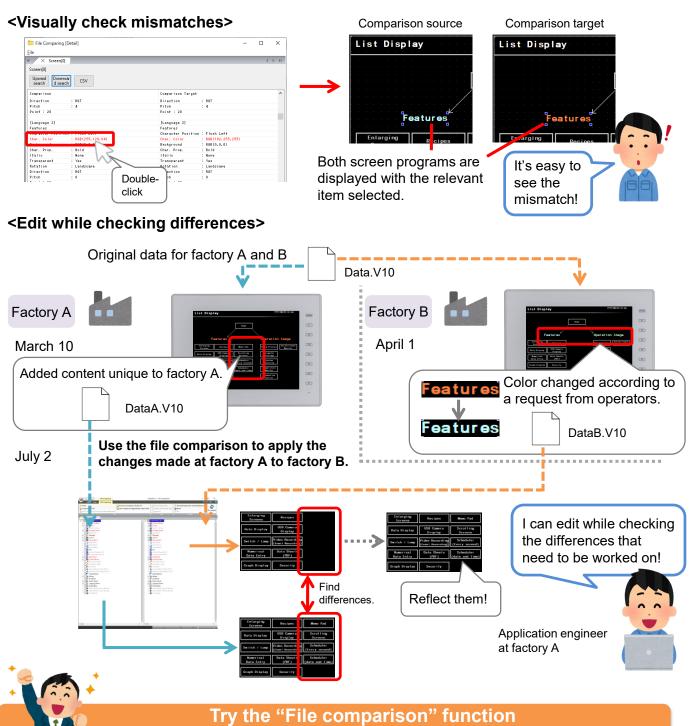

## FO Fuji Electric MONITOUCH EXPRESS

Editing of both the comparison source and target has become available from version 6.2.0.0.

Let's see in detail how useful it has become.

\* Only with the "text comparison" option