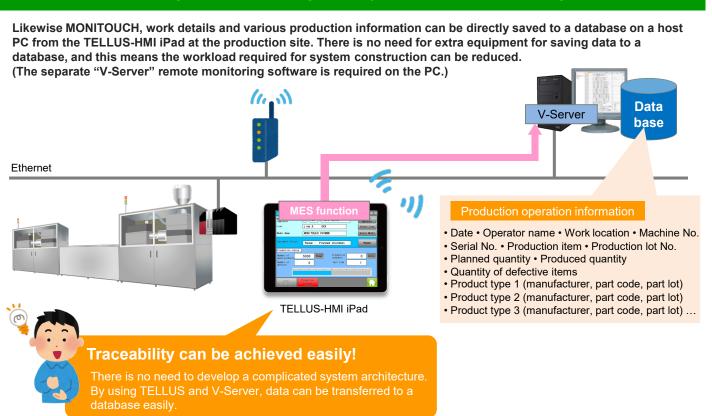

### Proposal for improving production management system -MES function using V-Server-