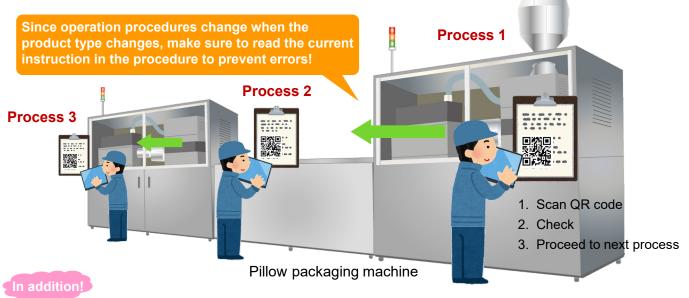

#### Improving work process control

### -Prevent careless mistakes by checking procedures at each process-

Checking for omissions in the work can be done easily by reading the instruction sheet for each process using the operation tablet (TELLUS-HMI iPad) in your hands. By programming the system to proceed to the next work by checking the read instructions with the check results at the end of work, instructional errors and omissions can be prevented.