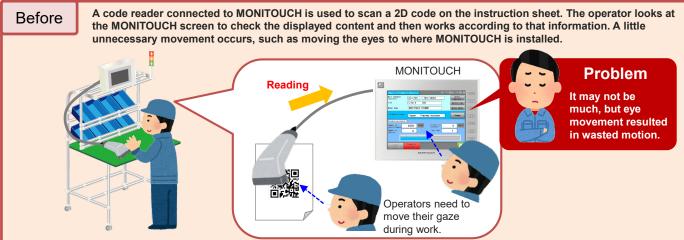

### Proposal for improving setup work

-Check instructions at your hands to prevent careless mistakes-