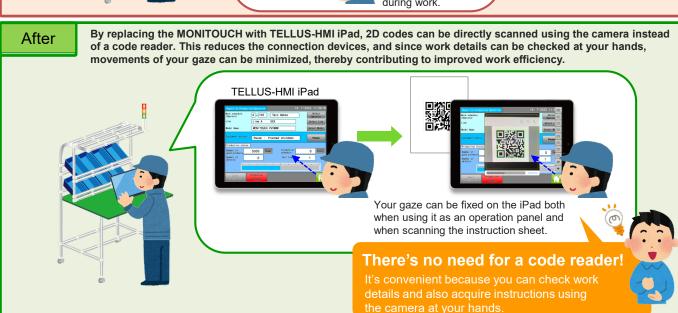

### Advantages of using the 2D code reading function of TELLUS-HMI iPad

- Cost reduction can be realized by using the iPad camera to read 2D codes on the TELLUS-HMI, eliminating the need for a separate code reader.
- TELLUS-HMI iPad can function as an operation panel to control/operate equipment, while also functioning as a code reader. In addition, data can be uploaded to a host PC through a wireless network.