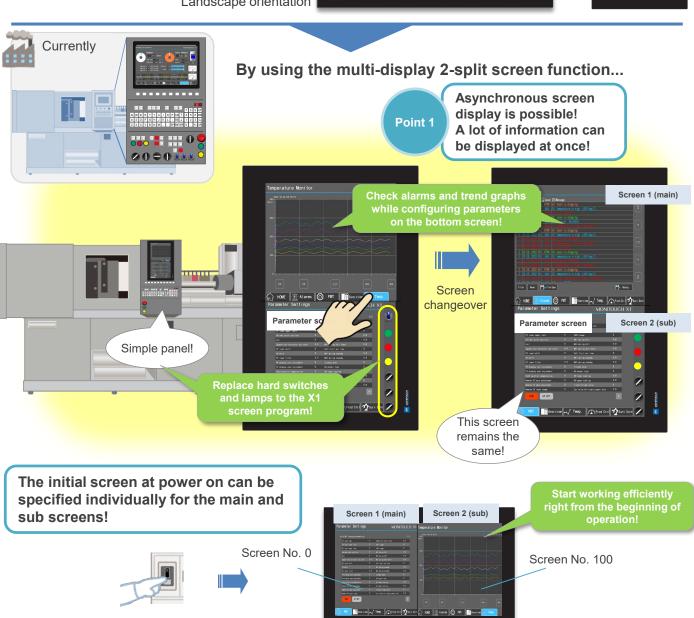

### <X1 Series: Useful Information> The 2-split screen function improves visibility and operability!

Screen 1 (main)

iee 📈 Temp. 🗥 Prod Ctr 🦄 Surv S

#### What is the multi-display 2-split screen function?

This is a function for splitting the X1 series unit screen into two segments, either right and left or top and bottom, and showing separate screens on each.

Dual screen display is possible without an external display.

Power ON

Landscape orientation