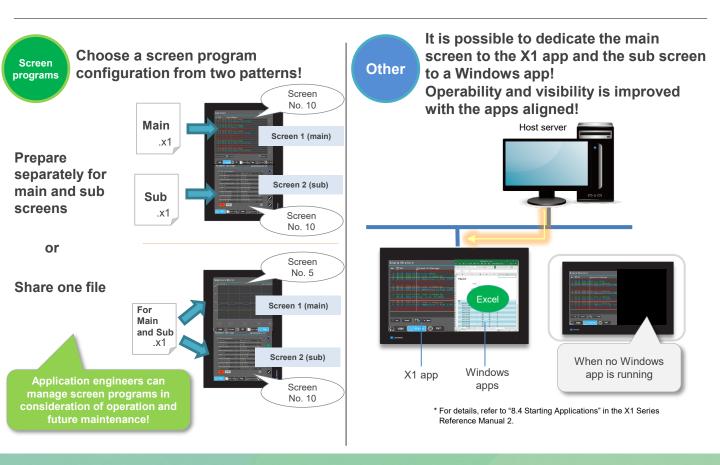

ctric

# MONITOUCH EXPRESS

X1 series

#### **Issue No. 178** (August 2024)

Screen 2 (sub)

👌 HOME 📺 Alarms 🔘 PMT 📑o

Portrait orientation

Screen 1 (main)

0 M 10+

Screen 2 (sub)

### <X1 Series: Useful Information> The 2-split screen function improves visibility and operability!

Screen 1 (main)

iee 📈 Temp. 🗥 Prod Ctr 🦄 Surv S

#### What is the multi-display 2-split screen function?

This is a function for splitting the X1 series unit screen into two segments, either right and left or top and bottom, and showing separate screens on each.

Dual screen display is possible without an external display.

Power ON

Landscape orientation



#### Hakko Electronics Co., Ltd.

# FO Fuji Electric MONITOUCH EXPRESS



#### Linkage to Windows apps and host networks can be done with a single unit



## Hakko Electronics Co., Ltd.

TEL: +81-76-274-2144 E-mail: support@hakko-elec.co.jp www.monitouch.com

<u>Click here for more</u> MONITOUCH EXPRESS.