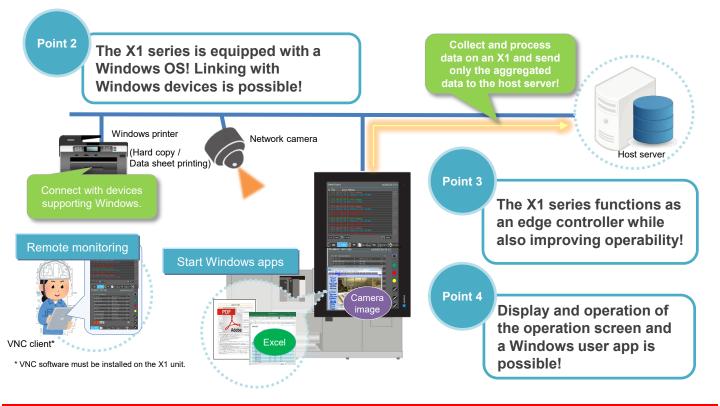

F Fuji Electric

# MONITOUCH EXPRESS

X1 series

#### **Issue No. 178** (August 2024)

Screen 2 (sub)

👌 HOME 📺 Alarms 🔘 PMT 📑o

Portrait orientation

Screen 1 (main)

0 M 10+

Screen 2 (sub)

### <X1 Series: Useful Information> The 2-split screen function improves visibility and operability!

Screen 1 (main)

iee 📈 Temp. 🗥 Prod Ctr 🦄 Surv S

#### What is the multi-display 2-split screen function?

This is a function for splitting the X1 series unit screen into two segments, either right and left or top and bottom, and showing separate screens on each.

Dual screen display is possible without an external display.

Power ON

Landscape orientation



#### Hakko Electronics Co., Ltd.

# FO Fuji Electric MONITOUCH EXPRESS



#### Linkage to Windows apps and host networks can be done with a single unit



## Hakko Electronics Co., Ltd.

TEL: +81-76-274-2144 E-mail: support@hakko-elec.co.jp www.monitouch.com

<u>Click here for more</u> MONITOUCH EXPRESS.