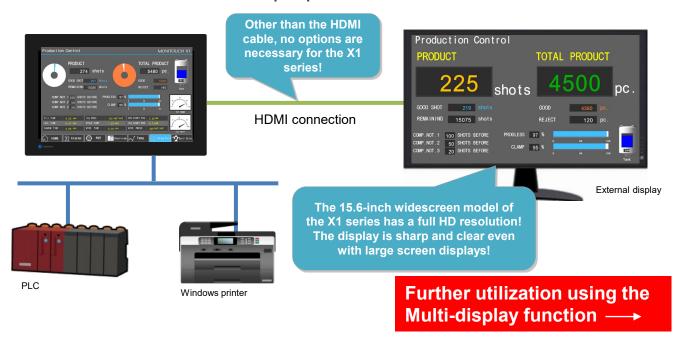

## What is the multi-display screen expansion function? (Using an external display)

This function can display different screens on the X1 series unit and an external display connected to the X1 series via the HDMI port provided as standard.

## **Example of multi-display utilization**