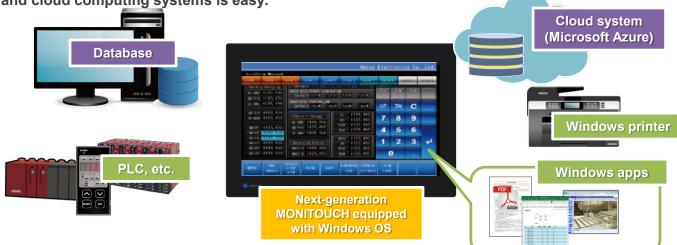

#### What is the X1 series? (Overview)

The X1 series is a next-generation MONITOUCH that supports functions of the conventional MONITOUCH and is equipped with a Windows OS.

By using the X1 series an edge computing device, linking with IT systems such as databases and cloud computing systems is easy.