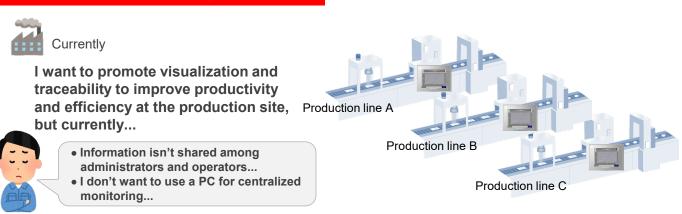

EXPRESS

X1 series

Issue No. 179 (August 2024)

#### <X1 Series: Useful Information>

Enhance Information Sharing and Productivity at Manufacturing Sites!
- Multi-Display: Display Screen Expansion -



#### What is the X1 series? (Overview)

The X1 series is a next-generation MONITOUCH that supports functions of the conventional MONITOUCH and is equipped with a Windows OS.

By using the X1 series an edge computing device, linking with IT systems such as databases and cloud computing systems is easy.



## What is the multi-display screen expansion function? (Using an external display)

This function can display different screens on the X1 series unit and an external display connected to the X1 series via the HDMI port provided as standard.



## **Example of multi-display utilization**



### By using the multi-display function of the X1 series...



# FO Fuji Electric MONITOUCH EXPRESS

Many more features are available as below.



The initial screen at power on can be specified individually!





Screen operation

If using a touchscreen display, touch operations on the display are possible!



Screen programs

### Choose a screen program configuration from two patterns!



## Hakko Electronics Co., Ltd.