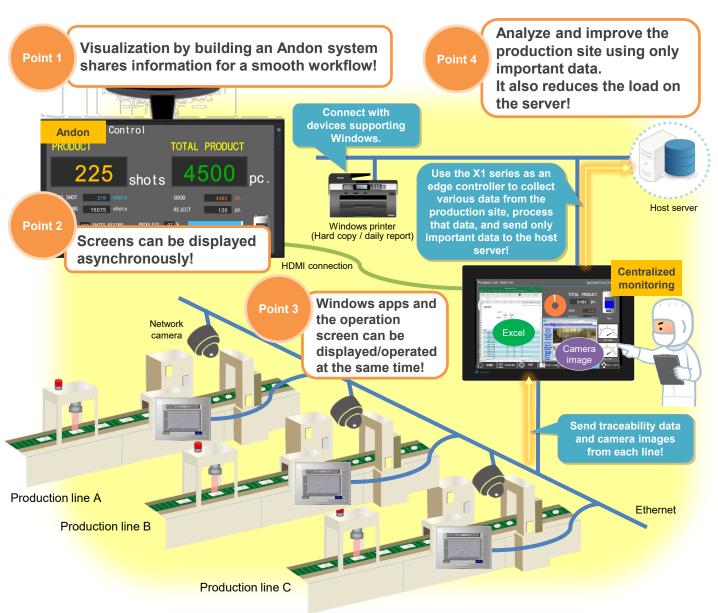

es: Useful Information>

Enhance Information Sharing and Productivity at Manufacturing Sites!
- Multi-Display: Display Screen Expansion -



#### What is the X1 series? (Overview)

The X1 series is a next-generation MONITOUCH that supports functions of the conventional MONITOUCH and is equipped with a Windows OS.

By using the X1 series an edge computing device, linking with IT systems such as databases and cloud computing systems is easy.



## What is the multi-display screen expansion function? (Using an external display)

This function can display different screens on the X1 series unit and an external display connected to the X1 series via the HDMI port provided as standard.



## **Example of multi-display utilization**



### By using the multi-display function of the X1 series...



# FO Fuji Electric MONITOUCH EXPRESS

Many more features are available as below.



The initial screen at power on can be specified individually!





Screen operation

If using a touchscreen display, touch operations on the display are possible!



Screen programs

### Choose a screen program configuration from two patterns!



## Hakko Electronics Co., Ltd.