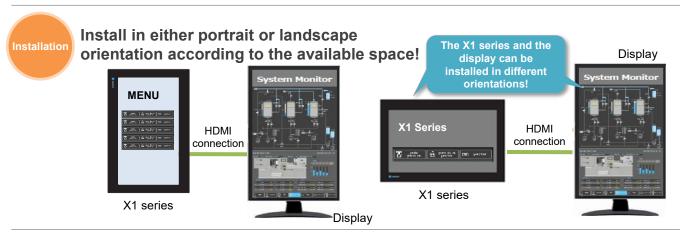

## What is the multi-display screen expansion function? (Using an external display)

This function can display different screens on the X1 series unit and an external display connected to the X1 series via the HDMI port provided as standard.

## **Example of multi-display utilization**

### By using the multi-display function of the X1 series...