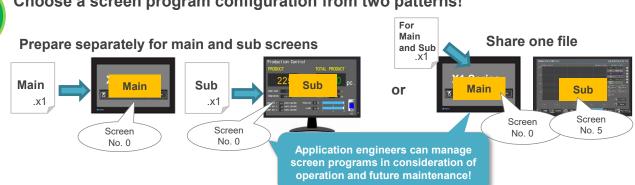

series an edge computing device, linking with IT systems such as databases and cloud computing systems is easy.



## What is the multi-display screen expansion function? (Using an external display)

This function can display different screens on the X1 series unit and an external display connected to the X1 series via the HDMI port provided as standard.



## **Example of multi-display utilization**



### By using the multi-display function of the X1 series...



# FO Fuji Electric MONITOUCH EXPRESS

Many more features are available as below.



The initial screen at power on can be specified individually!





Screen operation

If using a touchscreen display, touch operations on the display are possible!



Screen programs

### Choose a screen program configuration from two patterns!



## Hakko Electronics Co., Ltd.