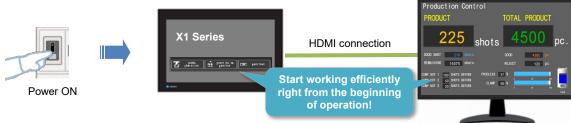

# FO Fuji Electric MONITOUCH EXPRESS

Many more features are available as below.

The initial screen at power on can be specified individually!

Screen operation

If using a touchscreen display, touch operations on the display are possible!