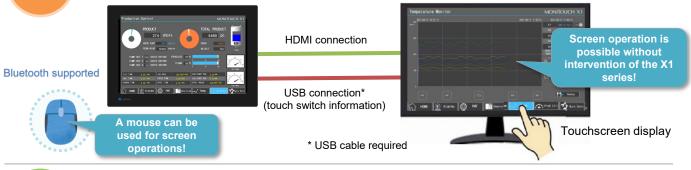

# FO Fuji Electric MONITOUCH EXPRESS

Many more features are available as below.

The initial screen at power on can be specified individually!

Screen operation

If using a touchscreen display, touch operations on the display are possible!