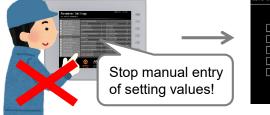

#### For example... 🧕

Analysis of operation logs revealed that an error in setting value entry caused the defect.

Change the system so that the setting is automatically sent to the temperature controllers when an operator selects a mold.