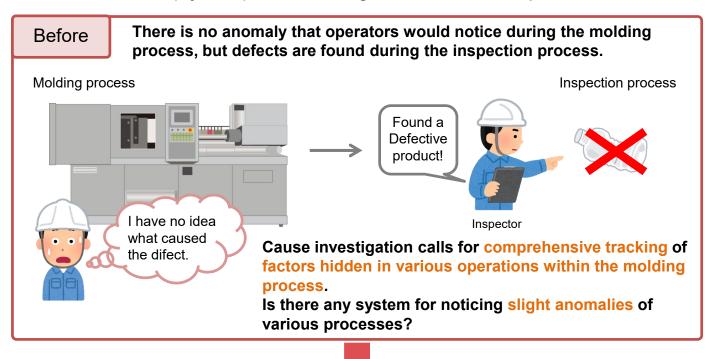

## [Application example] Utilization of the Operation Log Function

In this issue, we introduce an example of utilizing MONITOUCH on an injection molding machine, which forms plastic products by melting plastic material (resin), pouring the material into a mold (injection), and hardening the material into shape.