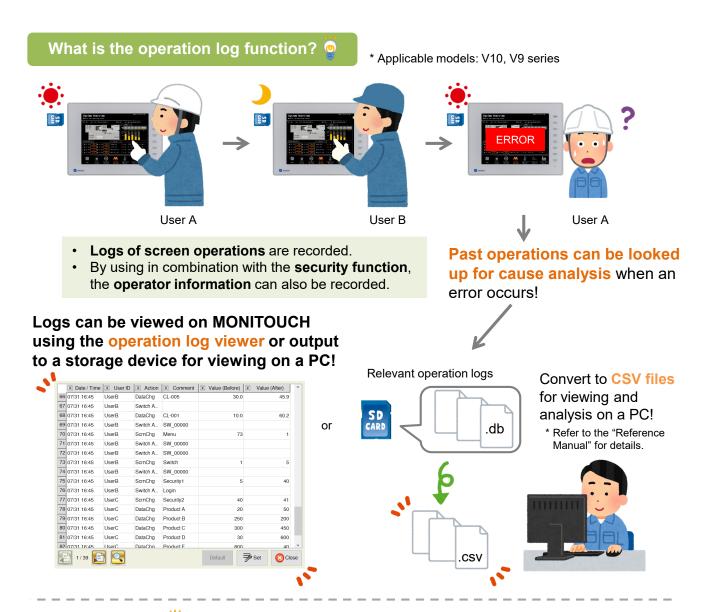

F Fuji Electric

# MONITOUCH EXPRESS

Issue No. 180 (September 2024)

## [Application example] Utilization of the Operation Log Function

In this issue, we introduce an example of utilizing MONITOUCH on an injection molding machine, which forms plastic products by melting plastic material (resin), pouring the material into a mold (injection), and hardening the material into shape.



Solve this problem using the operation log and security functions!



### Hakko Electronics Co., Ltd.

# FO Fuji Electric MONITOUCH EXPRESS



#### For example... 🧕

Analysis of operation logs revealed that an error in setting value entry caused the defect.





Change the system so that the setting is automatically sent to the temperature controllers when an operator selects a mold.



### Hakko Electronics Co., Ltd.

TEL: +81-76-274-2144 E-mail: support@hakko-elec.co.jp www.monitouch.com

Click here for more MONITOUCH EXPRESS.