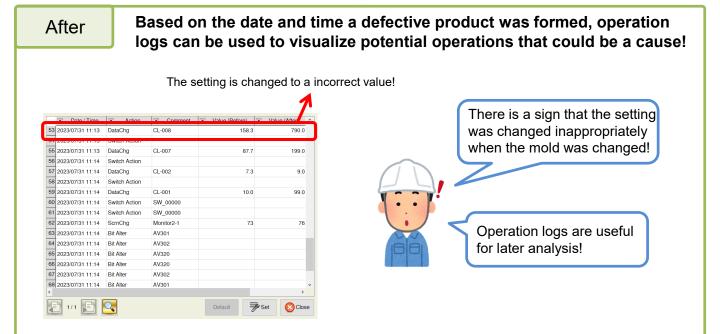

#### For example... 🧕

Analysis of operation logs revealed that an error in setting value entry caused the defect.

Change the system so that the setting is automatically sent to the temperature controllers when an operator selects a mold.