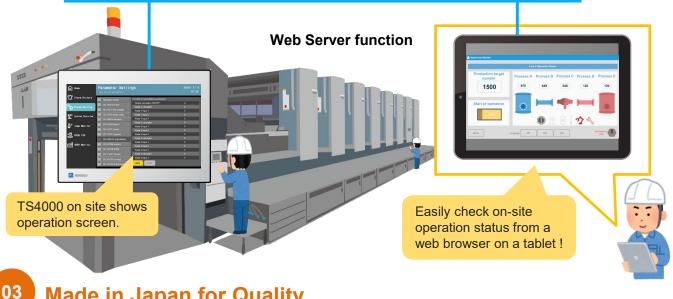

#### **Networking Functions**

It comes equipped with full networking functions. For example, when using the Web Server function, the same data as at the site can be easily checked in Google Chrome (web browser) and the information collected by TS4000 helps to visualize the site.