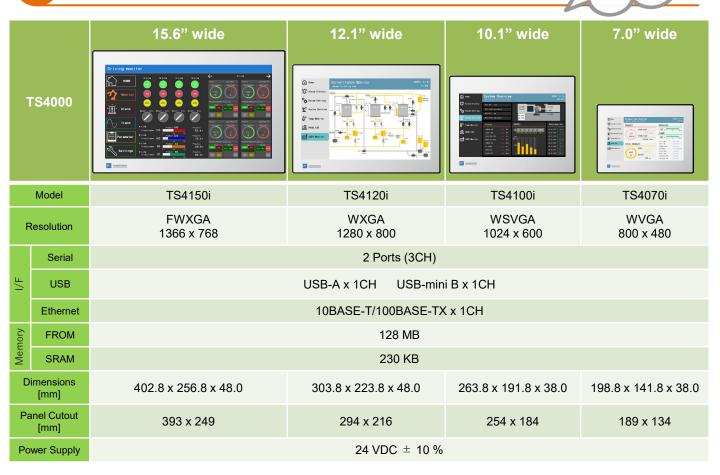

### MONITOUCH EXPRESS

Issue No.190 (Special edition: July 2025)

MONITOUCH

## TS4000 Series Release special issue

# New basic model with a vivid, high-precision widescreen LCD



MONITOUCH
TS4000 Series

There are 3 key features!

01

#### Large Widescreen LCD

Precise rendering of both text and parts



#### **Networking Functions**

It comes equipped with full networking functions. For example, when using the Web Server function, the same data as at the site can be easily checked in Google Chrome (web browser) and the information collected by TS4000 helps to visualize the site.



Made in Japan for Quality

We have achieved high quality and cost reduction through thorough efficiency improvements by carrying out all activities from R&D to manufacturing at a single base in Japan.



Attention!

#### "Smart Editor" for editing and transferring TS4000 series screen data

For editing the TS4000 series, the configuration software "Smart Editor" is used. Screen data files created with V-SFT for legacy models can be converted to the TS4000 series using Smart Editor, allowing for editing and tr